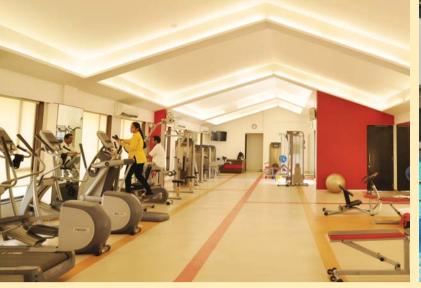

# CLUB HOUSE

Kohinoor Club ready to rejuvenate you

A luxurious lifestyle club with lush green landscaping, an innovative glass front design offers a plethora of options to help you unwind. Whether you want to spend some family time while your kids swim in the kiddie pool or become fitter with the well equipped gymnasium or challenge your friends to some badminton or squash or even table tennis we have it all under one roof.

### The facilities in the club include

- Swimming Pool and Baby Pool
- Gymnasium
- Indoor Jacuzzi & Steam Room
- Outdoor Jacuzzi
- Lawn Tennis
- Table Tennis
- Squash Court
- Carom & Pool Tables
- Badminton Court
- Yoga/Meditation Room
- Walking Track
- Cricket Pitch