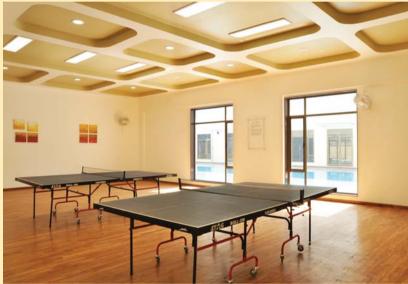

# CLUB HOUSE

Kohinoor Club ready to rejuvenate you

A luxurious lifestyle club with lush green landscaping, an innovative glass front design offers a plethora of options to help you unwind. Whether you want to spend some family time while your kids swim in the kiddie pool or become fitter with the well equipped gymnasium or challenge your friends to some badminton or squash or even table tennis we have it all under one roof.

### The facilities in the club include

- Swimming Pool and Baby Pool
- Gymnasium
- Indoor Jacuzzi & Steam Room
- Outdoor Jacuzzi
- Lawn Tennis
- Table Tennis
- Squash Court
- Carom & Pool Tables
- Badminton Court
- Yoga/Meditation Room
- Walking Track
- Cricket Pitch