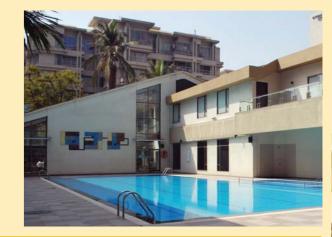

# CLUB HOUSE

Kohinoor Club ready to rejuvenate you

A luxurious lifestyle club with lush green landscaping, an innovative glass front design offers a plethora of options to help you unwind. Whether you want to spend some family time while your kids swim in the kiddie pool or become fitter with the well equipped gymnasium or challenge your friends to some badminton or squash or even table tennis we have it all under one roof.

### The facilities in the club include

- Swimming Pool and Baby Pool
- Gymnasium
- Indoor Jacuzzi & Steam Room
- Outdoor Jacuzzi
- Lawn Tennis
- Table Tennis
- Squash Court
- Carom & Pool Tables
- Badminton Court
- Yoga/Meditation Room
- Walking Track
- Cricket Pitch