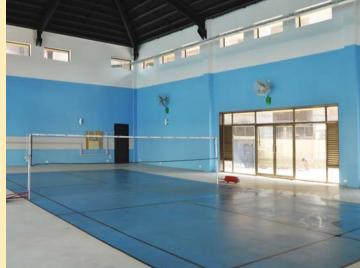

# CLUB HOUSE

Kohinoor Club ready to rejuvenate you

A luxurious lifestyle club with lush green landscaping, an innovative glass front design offers a plethora of options to help you unwind. Whether you want to spend some family time while your kids swim in the kiddie pool or become fitter with the well equipped gymnasium or challenge your friends to some badminton or squash or even table tennis we have it all under one roof.

### The facilities in the club include

- Swimming Pool and Baby Pool
- Gymnasium
- Indoor Jacuzzi & Steam Room
- Outdoor Jacuzzi
- Lawn Tennis
- Table Tennis
- Squash Court
- Carom & Pool Tables
- Badminton Court
- Yoga/Meditation Room
- Walking Track
- Cricket Pitch