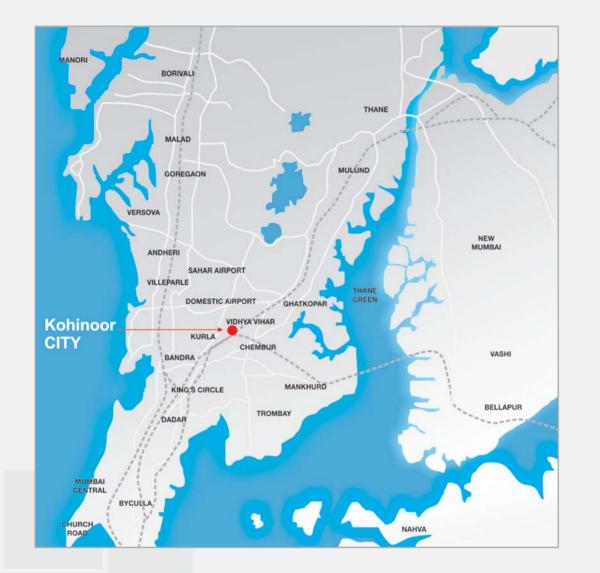

### Location Advantage

The strategic and central location of Kohinoor City facilitates easy connectivity to Mumbai City and its suburbs on the central, western or harbour line for Kohinoor Citizens.

- 3 kms away from Bandra-Kurla Complex
- A 12 minute drive from Saki Naka
- A 10 minute walk from Vidyavihar railway station
- The unique and famous proposed Double-Decker flyover, Santacruz-Chembur Link road is within a kilometer from the site and will be connecting western-express highway to eastern-express highway.
- Direct BEST bus service from Vidyavihar to Kohinoor City
- Direct bus links to Andheri, Bandra, Sion, Ghatkopar, Mulund, South Mumbai and Navi Mumbai
- The domestic as well as international airports are within 3 kilometers radius of our project.
- Proposed Andheri-Varsova-Ghatkopar Metro line is in close proximity