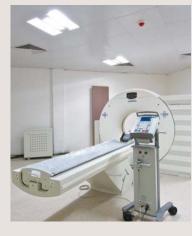

# Kohinoor Hospital ready to add health to Life

A full fledged 175 bed multi-specialty hospital that is patient friendly yet has the best medical professionals working round the clock. Asia's first LEED Platinum certified hospital supported by a 24x7 Emergency, Radiology & Imaging, Pathology, Diagnostics, Dialysis services with a Pharmacy and Blood Bank.

### Supported by

- 24x7 Emergency
- 4 well equipped Operation Theatres
- 27 bed S.I.C.U / I.C.C.U
- Well equipped 6 bed N.I.C.U
- 4 bed P.I.C.U
- 6 bed dialysis unit
- Well designed LDRP suite.
- Well equipped Physiotherapy center
- Cardiac diagnostics