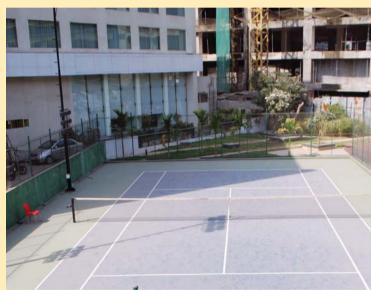

# CLUB HOUSE

Kohinoor Club ready to rejuvenate you

A luxurious lifestyle club with lush green landscaping, an innovative glass front design offers a plethora of options to help you unwind. Whether you want to spend some family time while your kids swim in the kiddie pool or become fitter with the well equipped gymnasium or challenge your friends to some badminton or squash or even table tennis we have it all under one roof.

### The facilities in the club include

- Swimming Pool and Baby Pool
- Gymnasium
- Indoor Jacuzzi & Steam Room
- Outdoor Jacuzzi
- Lawn Tennis
- Table Tennis
- Squash Court
- Carom & Pool Tables
- Badminton Court
- Yoga/Meditation Room
- Walking Track
- Cricket Pitch