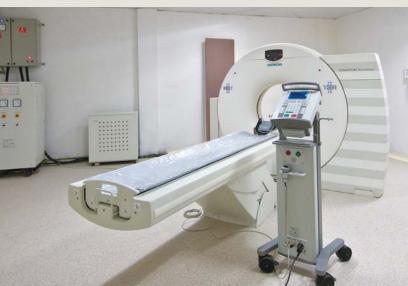

# Kohinoor Hospital ready to add health to Life

A full fledged 175 bed multi-specialty hospital that is patient friendly yet has the best medical professionals working round the clock. Asia's first LEED Platinum certified hospital supported by a 24x7 Emergency, Radiology & Imaging, Pathology, Diagnostics, Dialysis services with a Pharmacy and Blood Bank.

### Supported by

- 24x7 Emergency
- 4 well equipped Operation Theatres
- 27 bed S.I.C.U / I.C.C.U
- Well equipped 6 bed N.I.C.U
- 4 bed P.I.C.U
- 6 bed dialysis unit
- Well designed LDRP suite.
- Well equipped Physiotherapy center
- Cardiac diagnostics