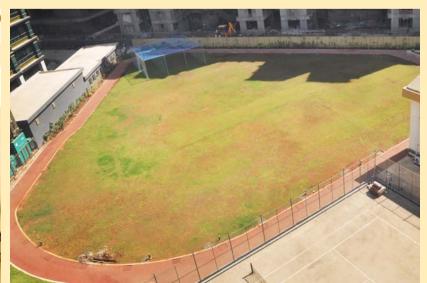

### The facilities in the club include

- Swimming Pool and Baby Pool
- Gymnasium
- Indoor Jacuzzi & Steam Room
- Outdoor Jacuzzi
- Lawn Tennis
- Table Tennis
- Squash Court
- Carom & Pool Tables
- Badminton Court
- Yoga/Meditation Room
- Walking Track
- Cricket Pitch

A party lawn to host parties and celebrate life with family & friends.