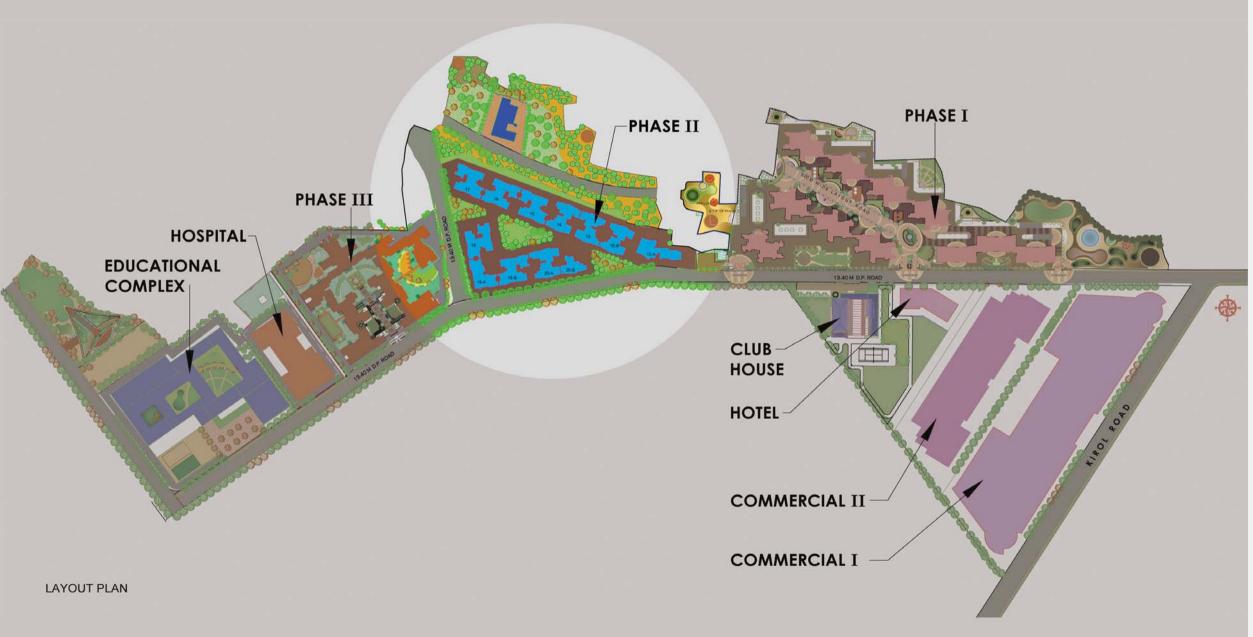

## The residential complex has been developed in three phases of which Phase I and Phase III are complete. These house more than 650 families.

### Residential Phase I

- 11 buildings, with 421 apartments, families living happily since 2007
- Ground + 7 storied buildings consisting of 2 BHK, 3 BHK & 4 BHK apartments, with stilt parking
- Ample space for kids play zones with soft and hard landscaped garden and plenty of greenery
- Co-operative housing society formed

### Resdential Phase III

- 8 buildings with 238 apartments, families living happily since 2010
- Still +7 storied buildings consisting of 2 BHK, 2.5 BHK & 3 BHK apartments, with elevated podium garden
- Covered parking for all below the podium level
- Ample space for kids play zones with landscaped garden and jogging track at the podium level
- Co-operative housing society formed

### **Residential Phase II**

The last and the most luxurious Phase, of which six buildings are under construction and should be completed by the year 2013 Now launching balance buildings scheduled to complete by the year 2015

## COMMERCIAL SPACES Offices ready

for business

Kohinoor Commercial Towers are a cluster of four Office towers specifically designed to provide individual premium commercial spaces, each with its own services and facilities, at one of the most easily accessible location from any part of Mumbai. Each tower harbours an impressive entrance lobby, six levels of individual office spaces serviced by four elevators, two levels of basement parking.

# CLUB HOUSE

Kohinoor Club ready to rejuvenate you

A luxurious lifestyle club with lush green landscaping, an innovative glass front design offers a plethora of options to help you unwind. Whether you want to spend some family time while your kids swim in the kiddie pool or become fitter with the well equipped gymnasium or challenge your friends to some badminton or squash or even table tennis we have it all under one roof.