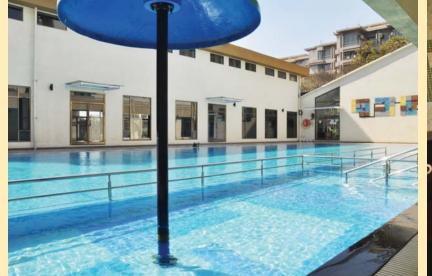

# CLUB HOUSE

Kohinoor Club ready to rejuvenate you

A luxurious lifestyle club with lush green landscaping, an innovative glass front design offers a plethora of options to help you unwind. Whether you want to spend some family time while your kids swim in the kiddie pool or become fitter with the well equipped gymnasium or challenge your friends to some badminton or squash or even table tennis we have it all under one roof.

### The facilities in the club include

- Swimming Pool and Baby Pool
- Gymnasium
- Indoor Jacuzzi & Steam Room
- Outdoor Jacuzzi
- Lawn Tennis
- Table Tennis
- Squash Court
- Carom & Pool Tables
- Badminton Court
- Yoga/Meditation Room
- Walking Track
- Cricket Pitch